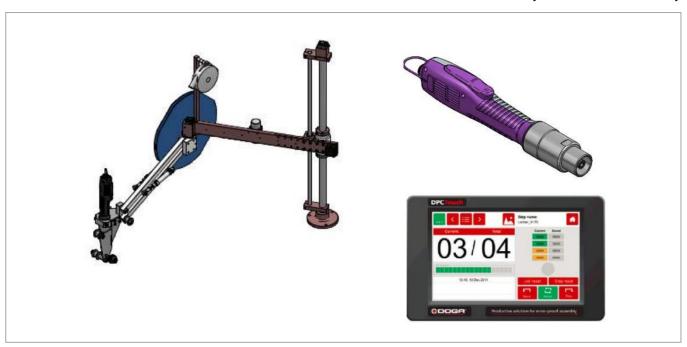

### **DOGA** solution

DOGA BA30 G PC torque reaction arm equipped with a device to support the insert spool and another device to guide and recover the insert support strip after the mounting.

- obtain the OK signal after untightening)
- ► GXT220 screwdriver with special firmware (allows to ► DPC Touch to manage the steps, achieve the position control trough the arm encoders and to count.
- ► Mechanical adaptation of the laying tool (Bollhoff inserts) on GXT screwdriver