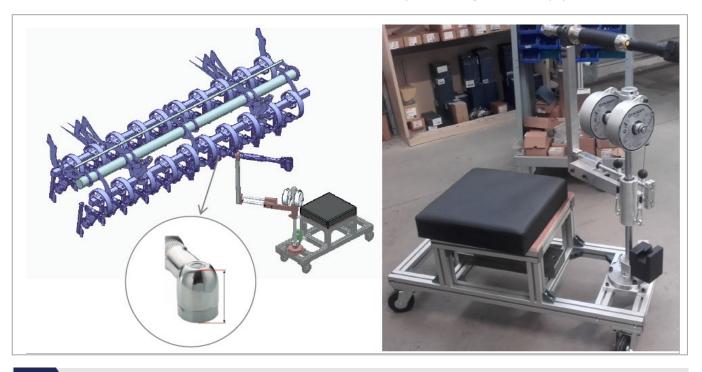

## SCREWING TROLLEY WITH SLIDE

Activity area: Agricultural Equipment Manufacturer

## Challenge

Multi-disc plow frame assembly under difficult access conditions with a tightening torque at 90Nm to improve screw tightening quality and ergonomy.

## **DOGA Solution**

Integrated custom screwing set designed by the project unit DOGA: CELPRO

- Trolley built with aluminium profiles
- ► Special torque reaction arm

- ► STANLEY battery screwdriver with integrated socket
- ▶ QBE Specialist Controller STANLEY