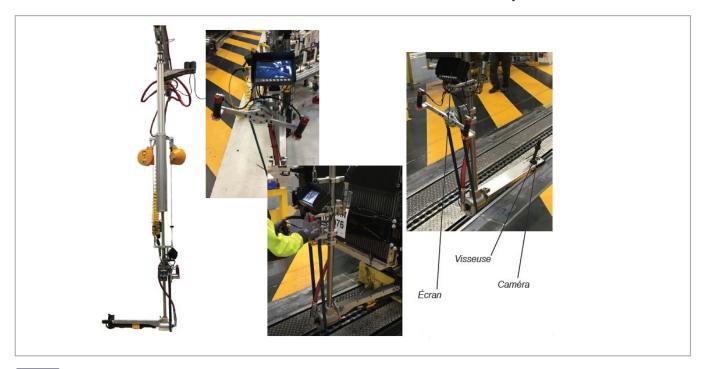

## **DOGA Solution**

No view of the screw area under the truck, at ground level

Torque Arm SLIDER 300 with camera & screen

#### **Benefits**

**Ergonomy** 

Quality

**Productivity** 

Perfect ergonomy

Torque reaction elimination

- international@doga.fr
- +33 1 30 66 41 48
- 8, avenue Gutenberg CS 50510 78317 Maurepas Cedex - FRANCE